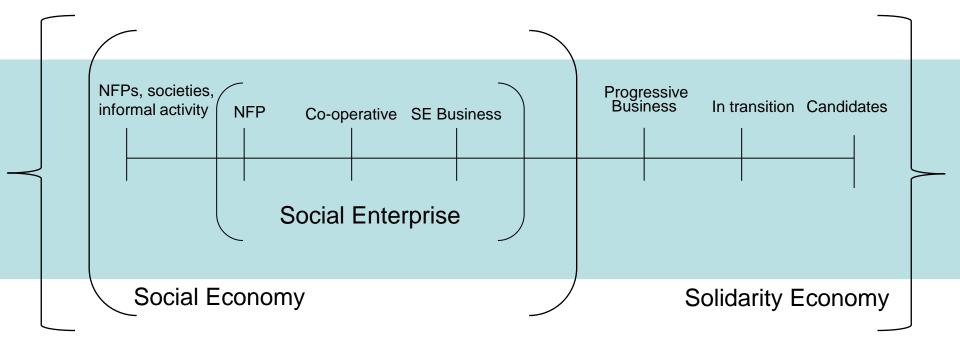

### Defining Social Enterprise

- 1. Explicitly stated social and/or environmental mission
- 2. Engagement in trade-related market activity
- 3. Contributes democracy to the market economy (distributes power)
- 4. Does not appropriate the value created by the work of others (distributes wealth)
- 5. Accountability to a defined constituency

Finding a comprehensive way to describe social enterprise