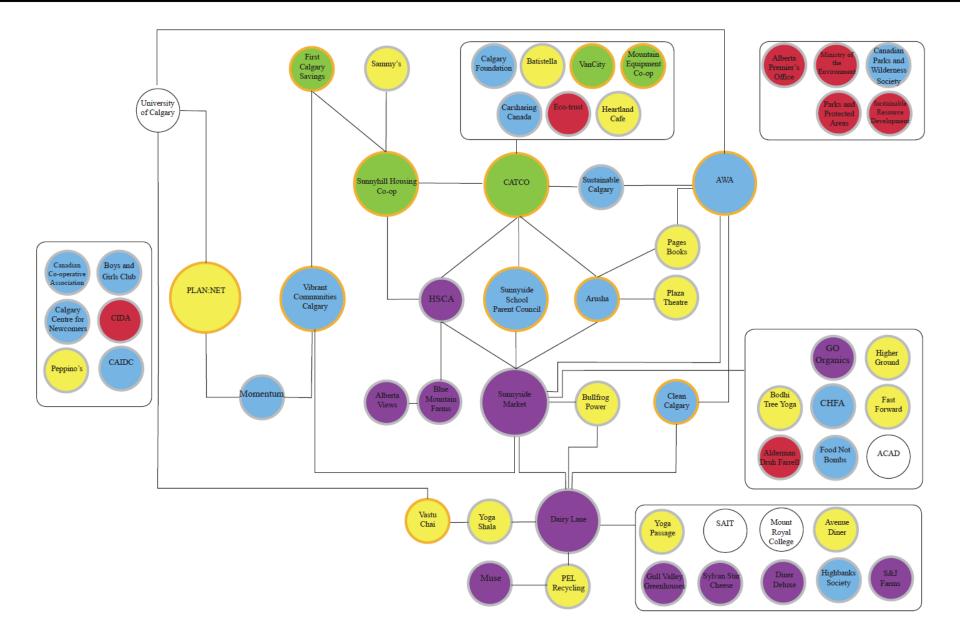

# Mapping – Key Findings

- Intra- and Inter-Sector Linkages
- Experiential Hubs
- Ideological Hubs
- Recreational Hubs

- Gateway Movements
- Mass Media Linkages
- Alternative Media Linkages

### Mapping

# Mapping – Sunnyside Market

- High Foot Traffic
- Ideal Location
- Cultural point of reference
- Private Firm
- Experiential Hub

#### **Recreational Hubs**

#### **Gateway Movements: Local Food?**

#### Mass Media/ Alternative Media

#### Linkages to Conventional Economy