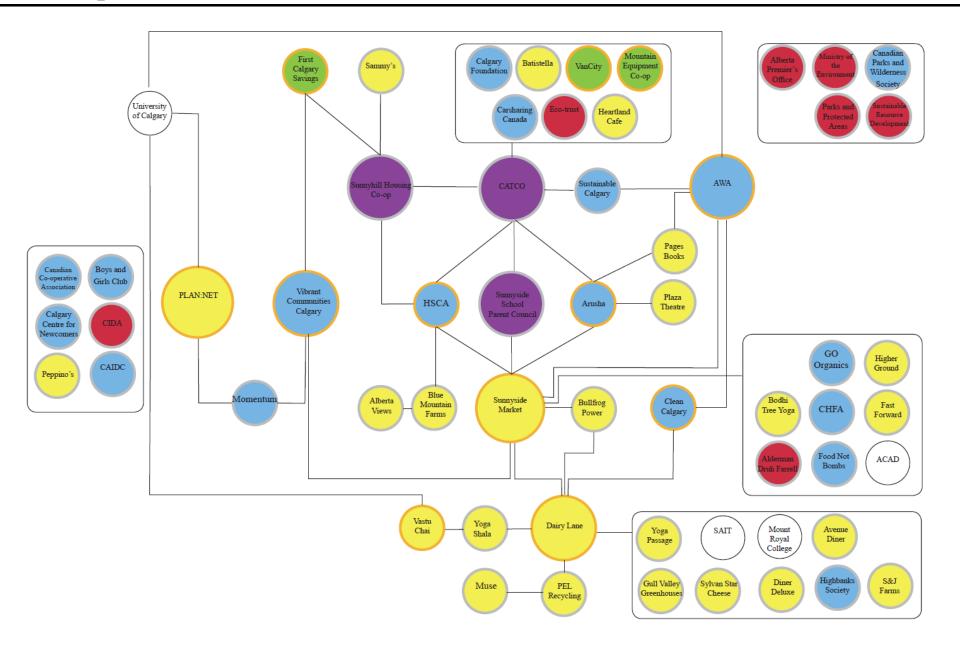

# Mapping – tensions

Private Enterprise as Social Enterprise

### Characterizing SEs

Small Private Enterprises are often:

- Small scale distribute wealth and power
- Local
- Place-based
- Not capitalists
- Compensated proportionately to work

#### Do Small Private Enterprises Fit In?