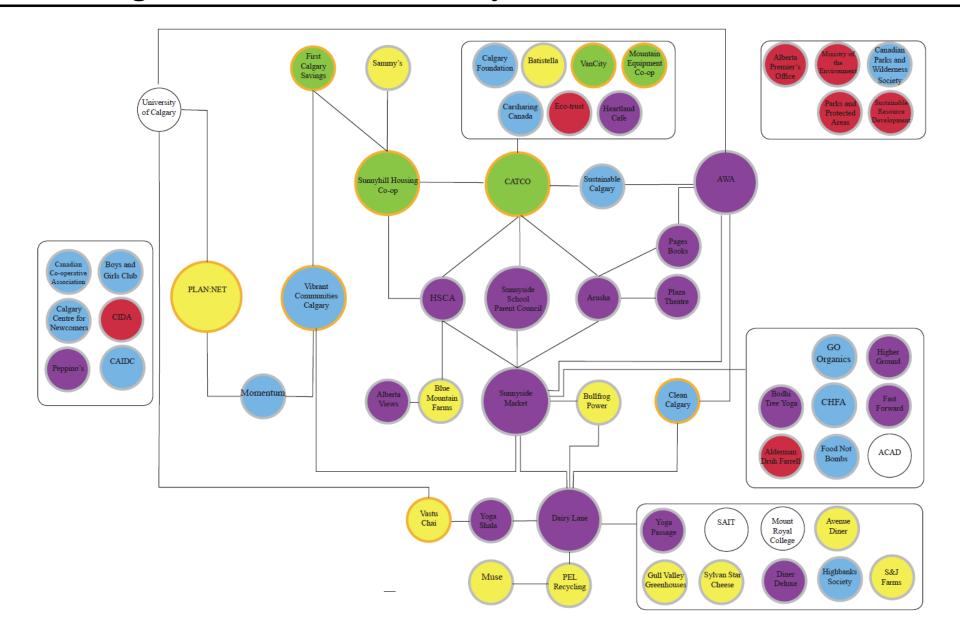

# Mapping – Key Findings

- Intra- and Inter-Sector Linkages
- Experiential Hubs
- Ideological Hubs
- Recreational Hubs

- Gateway Movements
- Mass Media Linkages
- Alternative Media Linkages

# Mapping – Sunnyside Market

- High Foot Traffic
- Ideal Location
- Cultural point of reference
- Private Firm
- Experiential Hub