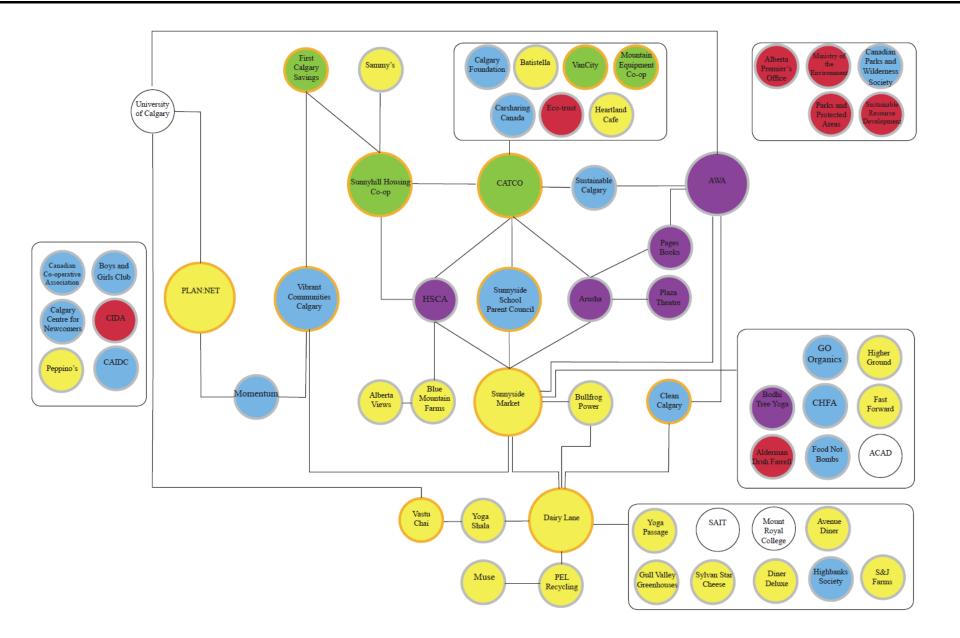

Do Small Private Enterprises Fit In?

### Characterizing SE

- Informally Non-Hierarchical
- Master-Apprentice Relationships
- Informally Profit-sharing
- Transient Employees esp. in Calgary
- Small enterprise owners must prepare for retirement