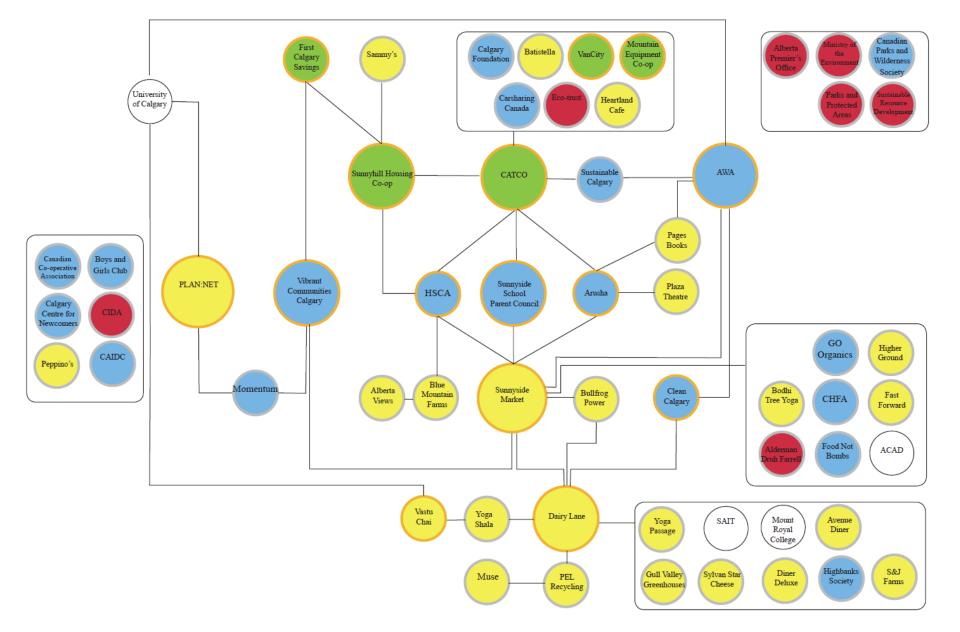

# Mapping – Key Findings

- Intra- and Inter-Sector Linkages
- Experiential Hubs
- Ideological Hubs
- Recreational Hubs

- Gateway Movements
- Mass Media Linkages
- Alternative Media Linkages

### Mapping

# Mapping – Sunnyside Market

- High Foot Traffic
- Ideal Location
- Cultural point of reference
- Private Firm
- Experiential Hub