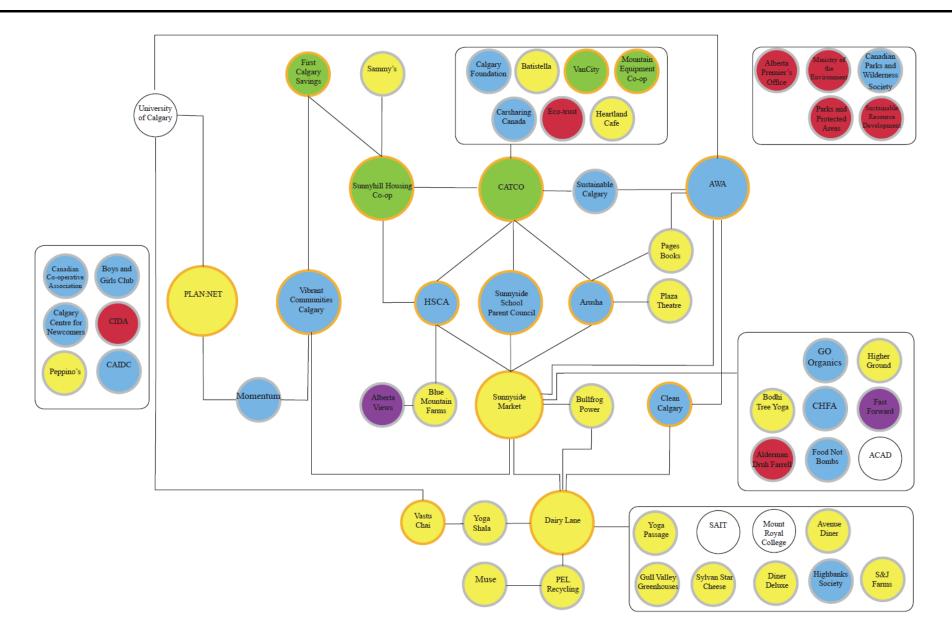

# Mapping – Key Findings

- Intra- and Inter-Sector Linkages
- Experiential Hubs
- Ideological Hubs
- Recreational Hubs

- Gateway Movements
- Mass Media Linkages
- Alternative Media Linkages

### Mapping

# Mapping – Sunnyside Market

- High Foot Traffic
- Ideal Location
- Cultural point of reference
- Private Firm
- Experiential Hub

#### **Recreational Hubs**

#### **Gateway Movements: Local Food?**

#### Mass Media/ Alternative Media

#### Linkages to Conventional Economy