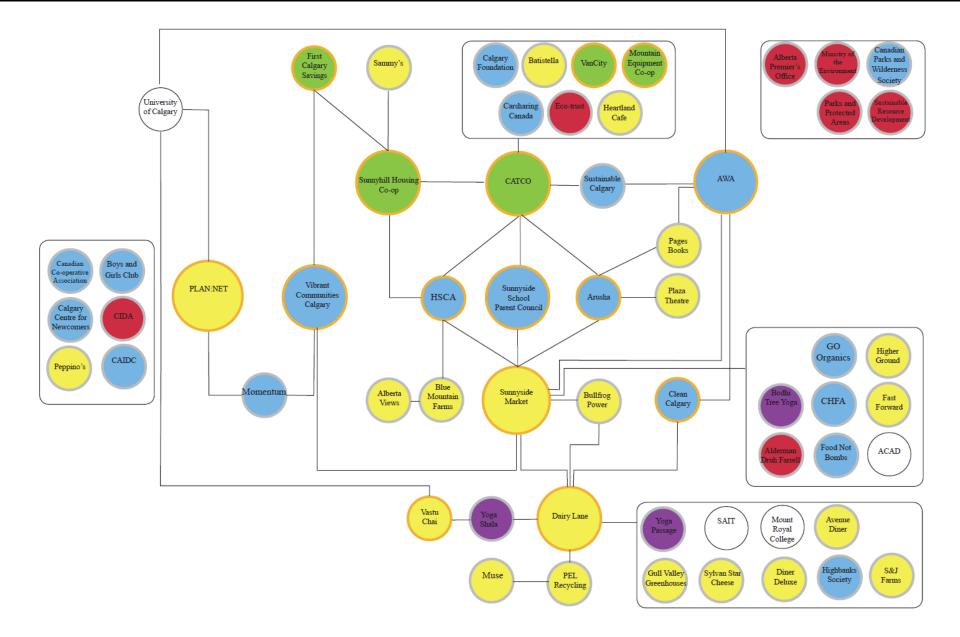

# Mapping – Key Findings

- Intra- and Inter-Sector Linkages
- Experiential Hubs
- Ideological Hubs
- Recreational Hubs

- Gateway Movements
- Mass Media Linkages
- Alternative Media Linkages

### Mapping

# Mapping – Sunnyside Market

- High Foot Traffic
- Ideal Location
- Cultural point of reference
- Private Firm
- Experiential Hub

#### **Recreational Hubs**

#### **Gateway Movements: Local Food?**

#### Mass Media/ Alternative Media

#### Linkages to Conventional Economy