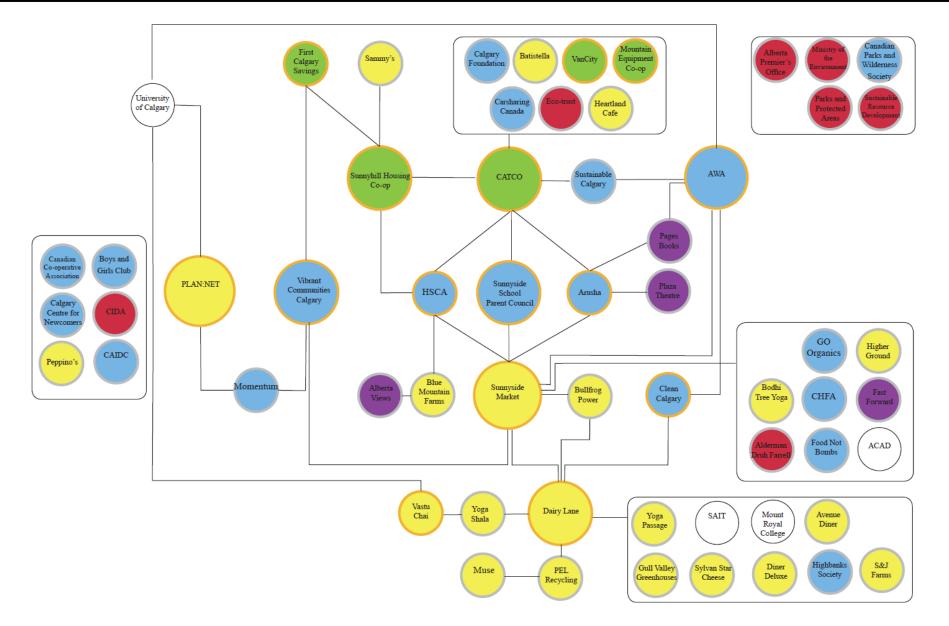

# Mapping – Key Findings

- Intra- and Inter-Sector Linkages
- Experiential Hubs
- Ideological Hubs
- Recreational Hubs

- Gateway Movements
- Mass Media Linkages
- Alternative Media Linkages

# Mapping – Sunnyside Market

- High Foot Traffic
- Ideal Location
- Cultural point of reference
- Private Firm
- Experiential Hub