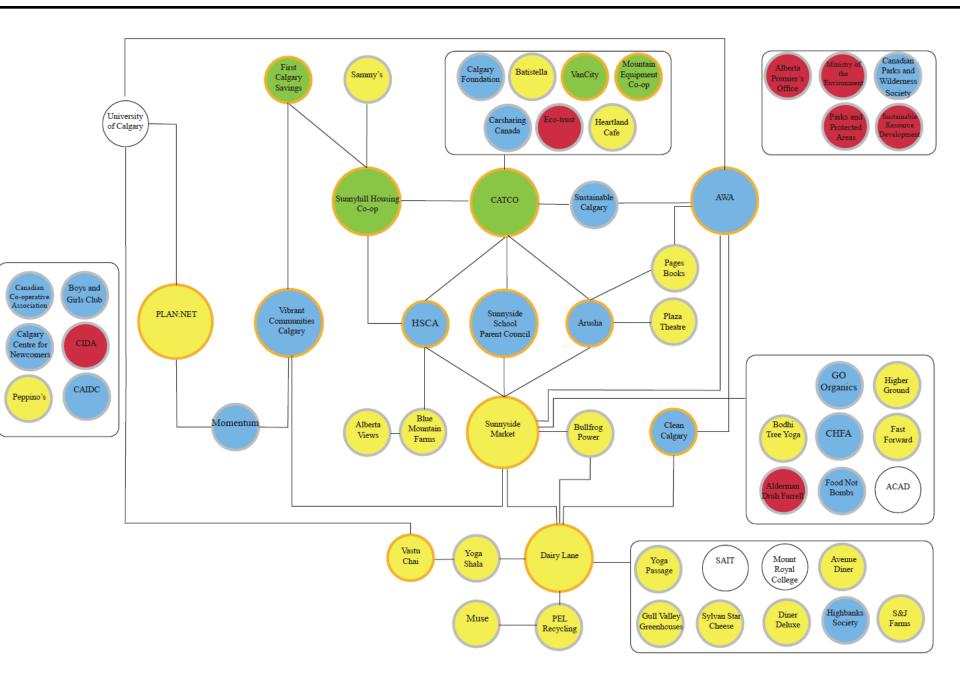

# Mapping – Key Findings

- Intra- and Inter-Sector Linkages
- Experiential Hubs
- Ideological Hubs
- Recreational Hubs

- Gateway Movements
- Mass Media Linkages
- Alternative Media Linkages

# Mapping – Sunnyside Market

- High Foot Traffic
- Ideal Location
- Cultural point of reference
- Private Firm
- Experiential Hub