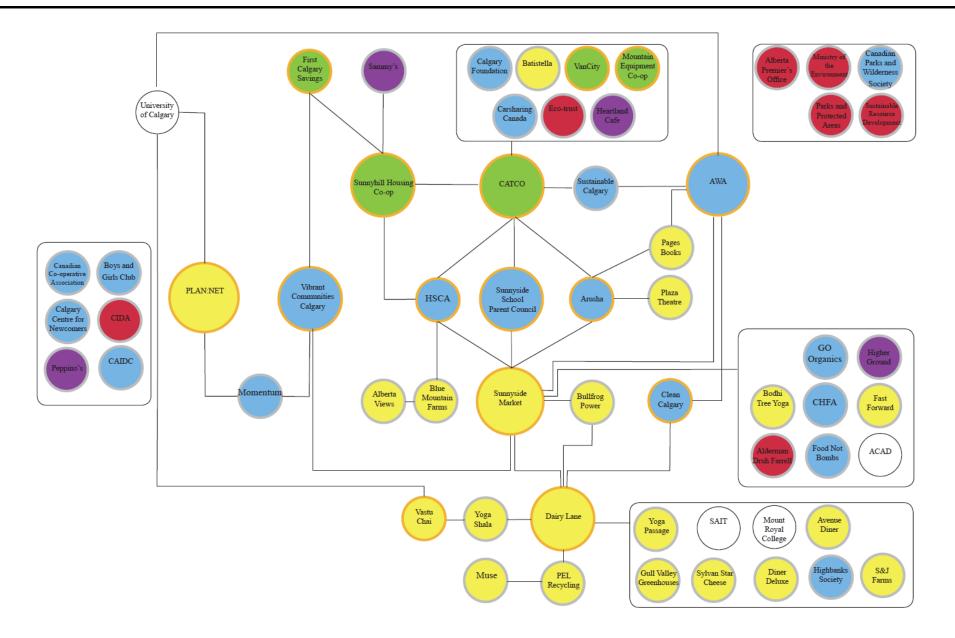

# Mapping – Key Findings

- Intra- and Inter-Sector Linkages
- Experiential Hubs
- Ideological Hubs
- Recreational Hubs

- Gateway Movements
- Mass Media Linkages
- Alternative Media Linkages

### Mapping

# Mapping – Sunnyside Market

- High Foot Traffic
- Ideal Location
- Cultural point of reference
- Private Firm
- Experiential Hub

#### **Recreational Hubs**

#### **Gateway Movements: Local Food?**

#### Mass Media/ Alternative Media

#### Linkages to Conventional Economy